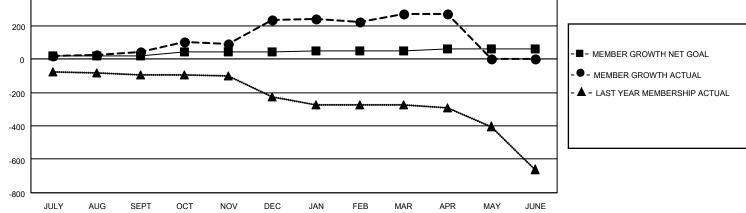

## LOCATION INDIA

District 320 A

Results as of: 4/30/2021

| Clubs                 |               |           |               | Members               |                         |                         |                                                    |  |
|-----------------------|---------------|-----------|---------------|-----------------------|-------------------------|-------------------------|----------------------------------------------------|--|
| RESULTS FOR 2020-2021 |               |           |               | RESULTS FOR 2020-2021 |                         |                         |                                                    |  |
| QUARTER               | NEW CLUB GOAL | NEW CLUBS | DROPPED CLUBS | QUARTER               | IBER GROWTH NET<br>GOAL | MEMBER GROWTH<br>ACTUAL | DROPPED<br>MEMBERS ACTUAL<br>(including transfers) |  |
| JULY/AUG/SEPT         | 1             | 0         | 2             | JULY/AUG/SEPT         | 20                      | 66                      | 20                                                 |  |
| OCT/NOV/DEC           | 1             | 5         | 0             | OCT/NOV/DEC           | 20                      | 254                     | 56                                                 |  |
| JAN/FEB/MAR           | 0             | 1         | 2             | JAN/FEB/MAR           | 10                      | 95                      | 48                                                 |  |
| APR/MAY/JUNE          | 0             | 0         | 0             | APR/MAY/JUNE          | 10                      | 7                       | 6                                                  |  |