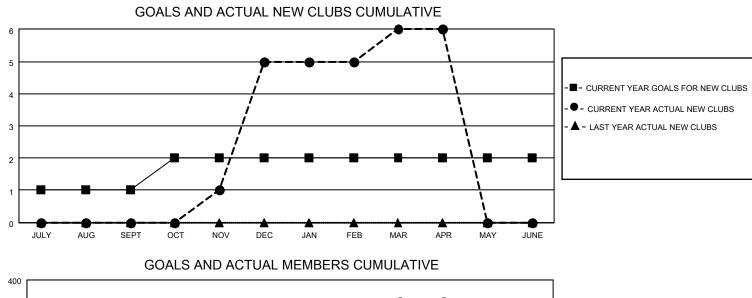

## LOCATION INDIA

District 320 A

Results as of: 4/30/2021

| Clubs                 |               |           |               | Members               |                         |                         |                                                    |  |
|-----------------------|---------------|-----------|---------------|-----------------------|-------------------------|-------------------------|----------------------------------------------------|--|
| RESULTS FOR 2020-2021 |               |           |               | RESULTS FOR 2020-2021 |                         |                         |                                                    |  |
| QUARTER               | NEW CLUB GOAL | NEW CLUBS | DROPPED CLUBS | QUARTER               | IBER GROWTH NET<br>GOAL | MEMBER GROWTH<br>ACTUAL | DROPPED<br>MEMBERS ACTUAL<br>(including transfers) |  |
| JULY/AUG/SEPT         | 1             | 0         | 2             | JULY/AUG/SEPT         | 20                      | 66                      | 20                                                 |  |
| OCT/NOV/DEC           | 1             | 5         | 0             | OCT/NOV/DEC           | 20                      | 254                     | 56                                                 |  |
| JAN/FEB/MAR           | 0             | 1         | 2             | JAN/FEB/MAR           | 10                      | 95                      | 48                                                 |  |
| APR/MAY/JUNE          | 0             | 0         | 0             | APR/MAY/JUNE          | 10                      | 7                       | 6                                                  |  |